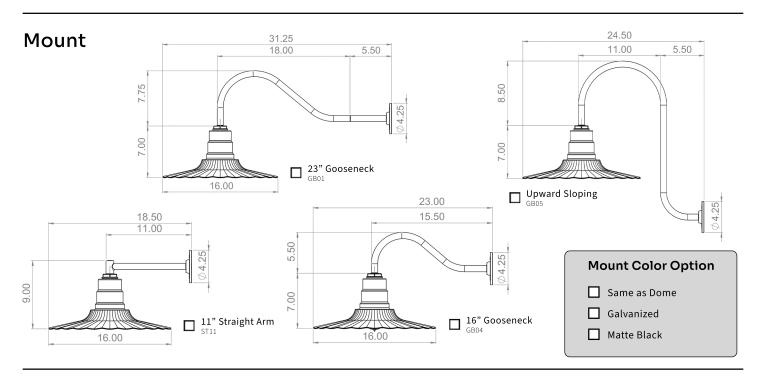

## **Wall Mount**

To place your order, check one box per section. For accessories & customizations, choose as many as you would like.